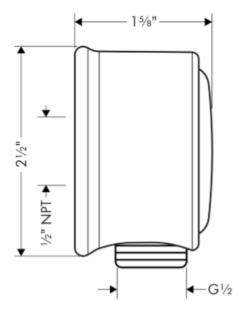

## **SPECIFICATION** SHEET - fittings

| BRAND:                         | hansgrohe     | Product Photo: |
|--------------------------------|---------------|----------------|
| ORIGIN:                        | Germany       |                |
| SERIES:                        | Metris C      |                |
| PRODUCT<br>DESCRIPTION:        | C Wall Outlet |                |
| MODEL No.                      | 16884 001     |                |
| FINISH/COLOUR:                 | Chrome        |                |
| DIMENSIONS:                    |               |                |
| OPTIONAL<br>MATCHING<br>PARTS: |               |                |